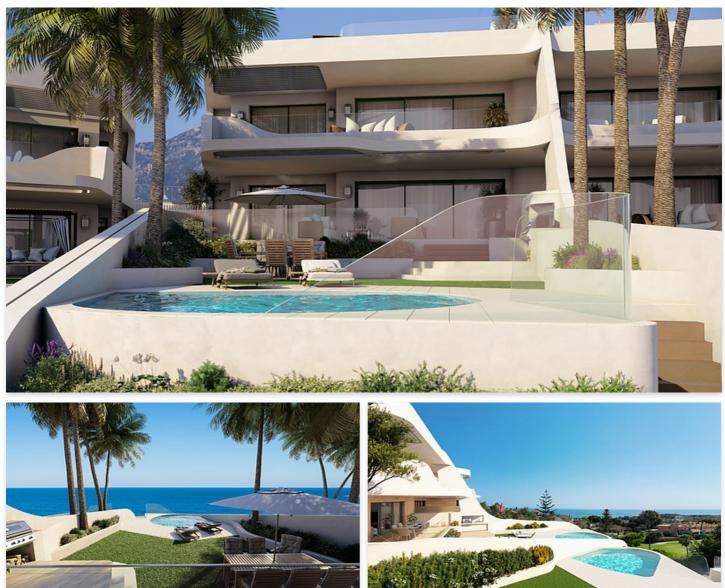

### Townhouses in Marbella

### Location: Marbella

An exclusive luxury complex consisting of 8 flats, in the best area of the Costa del Sol, • Reference: AP1420 with sea views.

Its southwest orientation guarantees the best sun exposure and spectacular panoramic • Built Size: 386 - 441 m<sup>2</sup> views, we have taken care of every detail with an innovative design, a privileged location, just 5 minutes from the spectacular dunes of Artola, for golf lovers you can enjoy the golf course of Cabo Pino.

The development is only 15 minutes from Marbella town and 30 minutes from Malaga airport.

#### Price: 1,750,000 € - 2,100,000 €

- Bedrooms: 3
- Bathrooms: 3
- Terrace: 50 60 m<sup>2</sup>