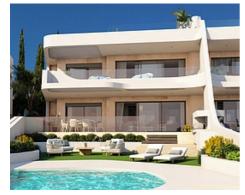

### Townhouses in Marbella

### Location: Marbella

An exclusive luxury complex consisting of 8 flats, in the best area of the Costa del Sol, • Reference: AP1420 with sea views.

Its southwest orientation guarantees the best sun exposure and spectacular panoramic • Built Size: 386 - 441 m<sup>2</sup> views, we have taken care of every detail with an innovative design, a privileged location, just 5 minutes from the spectacular dunes of Artola, for golf lovers you can enjoy the golf course of Cabo Pino.

The development is only 15 minutes from Marbella town and 30 minutes from Malaga airport.

#### Price: 1,750,000 € - 2,100,000 €

- Bedrooms: 3
- Bathrooms: 3
- Terrace: 50 60 m<sup>2</sup>