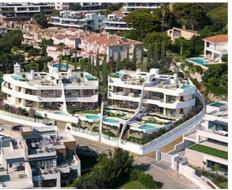

### Townhouses in Marbella

### Location: Marbella

An exclusive luxury complex consisting of 8 flats, in the best area of the Costa del Sol, • Reference: AP1420 with sea views.

Its southwest orientation guarantees the best sun exposure and spectacular panoramic • Built Size: 386 - 441 m<sup>2</sup> views, we have taken care of every detail with an innovative design, a privileged location, just 5 minutes from the spectacular dunes of Artola, for golf lovers you can enjoy the golf course of Cabo Pino.

The development is only 15 minutes from Marbella town and 30 minutes from Malaga airport.

#### Price: 1,750,000 € - 2,100,000 €

- Bedrooms: 3
- Bathrooms: 3
- Terrace: 50 60 m<sup>2</sup>